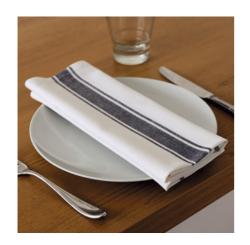

### **SERVIETTES ONLY**

MEDRITE GREY

**PERIWINKLE** 

MOSS GREEN

RUSTIC CHARCOAL

**RUSTIC RED** 

RUSTIC BLUE

WHITE SATIN BAND