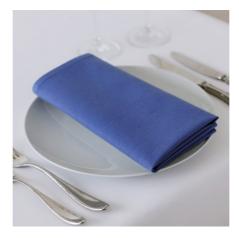

### **SERVIETTES ONLY**

MEDRITE GREY

**PERIWINKLE** 

MOSS GREEN

RUSTIC CHARCOAL

**RUSTIC RED** 

RUSTIC BLUE

WHITE SATIN BAND