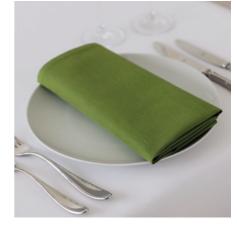

### **SERVIETTES ONLY**

MEDRITE GREY

**PERIWINKLE** 

MOSS GREEN

RUSTIC CHARCOAL

**RUSTIC RED** 

RUSTIC BLUE

WHITE SATIN BAND