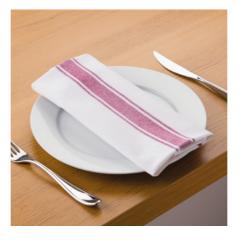

### **SERVIETTES ONLY**

MEDRITE GREY

**PERIWINKLE** 

MOSS GREEN

RUSTIC CHARCOAL

**RUSTIC RED** 

RUSTIC BLUE

WHITE SATIN BAND